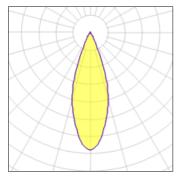

## Light output 1

## 1 x Metal halide lamp Ν L

IP 20

| Nominal lamp power | 70 W    | Socket      | Gx12    |
|--------------------|---------|-------------|---------|
| Lamp flux          | 6600 lm | LOR         | 47%     |
| Luminous efficacy  | 44 lm/W | Total flux  | 3078 lm |
| CCT                | 2900 K  | Total power | 70 W    |
| CRI                | 84      |             |         |