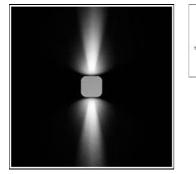

## Light output 1 (integrated)

Lamp type Nominal lamp power Total flux Luminous efficacy

LED 4 W 103 lm 26 lm/W

| CCT         | 6000 K |
|-------------|--------|
| CRI         | 70     |
| LOR         | 100%   |
| ULOR        | 50%    |
| Total power | 4 W    |