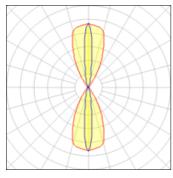

## Light output 1 (integrated)

Lamp type Nominal lamp power Total flux Luminous efficacy

LED 4 W 103 lm 26 lm/W

| CCT         | 6000 K |
|-------------|--------|
| CRI         | 70     |
| LOR         | 100%   |
| ULOR        | 50%    |
| Total power | 4 W    |