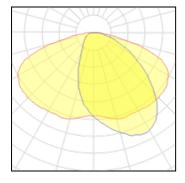

### Light output 1

| 18 x LED           |          |             |         |
|--------------------|----------|-------------|---------|
| Nominal lamp power | 3 W      | LOR         | 90%     |
| Lamp flux          | 430 lm   | Total flux  | 6960 lm |
| Luminous efficacy  | 118 lm/W | Total power | 59 W    |
| CCT                | 3000 K   |             |         |
| CRI                | 80       |             |         |
|                    |          |             |         |