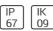

## Product data sheet

ANITA LED 11416312

FLOS









• Recessed luminaire for outdoor installation in ground, wall and ceiling. • Configuration: turned aluminium body (EN 6060) with 15 micron anodizing for high resistance to corrosion. • Opal or transparent polycarbonate diffuser (semispherical or flat) with silicone gasket and anodized aluminium cap or frame.

## Light output 1 (integrated)



| Lamp type          | LED     | CCT         | 4000 K |
|--------------------|---------|-------------|--------|
| Nominal lamp power | 1 W     | CRI         | 80     |
| Total flux         | 82 lm   | LOR         | 100%   |
| Luminous efficacy  | 82 lm/W | ULOR        | 100%   |
|                    |         | Total nower | 1 W    |

Mounting mode

Floor recessed

Shape and measurements

Height: 1.65 in Diameter: 1.42 in

Adjustability

Fixed

El