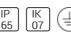

## Product data sheet

RENATO 10942138

FLOS







Outdoor luminaire for installation on ceiling or wall. Configuration: die-cast aluminium closing ends (EN AB-47100), extruded aluminium body with double layer coating for high resistance to corrosion: chemical conversion coating on the aluminium surface followed by a first layer or epoxy powder and a second finishing layer of polyester powder. Sandblasted glass with silk screen border. The diffuser is fixed to the aluminium structure through a robotic gluing system. Electrical components are installed on a removable frame accessible by unscrewing the aluminium closing ends.

## Light output 1



## 1 x Fluorescent lamp tubular T5

| Nominal lamp power | 14 W    | Socket      | G5     |
|--------------------|---------|-------------|--------|
| Lamp flux          | 1350 lm | LOR         |