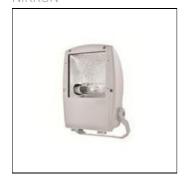

## Product data sheet

S0150 RX7S S1598 ASY

NIKKON

NIKKON S1598 ASY S0150 Floodlight c/w HPS 150W Double Ended Lamp

Mounting mode

Pole top mounted

Shape and measurements

Length: 3.94 in Width: 3.94 in Height: 3.94 in

Adjustability

Rotatable, Tiltable

Electric

System power: 172.85 W