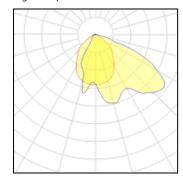

## Light output 1

## 1 x High pressure sodium vapour lamp

| • •                |          |             |          |
|--------------------|----------|-------------|----------|
| Nominal lamp power | 150 W    | Socket      | Rx7S     |
| Lamp flux          | 14500 lm | LOR         | 63%      |
| Luminous efficacy  | 53 lm/W  | Total flux  | 9204 lm  |
| CCT                | 2000 K   | Total power | 172.85 W |
| CRI                | 20       |             |          |