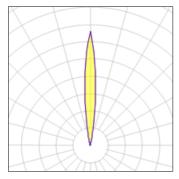

## 1 x I FD

| I X LED            |         |             |        |
|--------------------|---------|-------------|--------|
| Nominal lamp power | 3.6 W   | LOR         | 90%    |
| Lamp flux          | 258 lm  | ULOR        | 90%    |
| Luminous efficacy  | 52 lm/W | Total flux  | 233 lm |
| CCT                | 4000 K  | Total power | 4.5 W  |
| CRI                | 80      |             |        |
|                    |         |             |        |