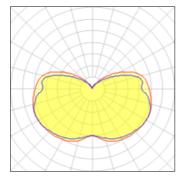

## 1 x Halogen low voltage lamp without reflector

| Nominal lamp power | 60 W    | Socket      | G9     |
|--------------------|---------|-------------|--------|
| Lamp flux          | 820 lm  | LOR         | 73%    |
| Luminous efficacy  | 10 lm/W | ULOR        | 23%    |
| CCT                | 2800 K  | Total flux  | 600 lm |
| CRI                | 100     | Total power | 60 W   |
|                    |         |             |        |