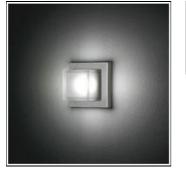

## Product data sheet

CUBE 802723 FLOS

Cubic luminaire for outdoor surface installation on wall. • Configuration: die-cast aluminium structure . EN AB-47100 (low copper content). • Aluminium cover. • Double layer coating for high resistance to corrosion: chemical conversion coating on the aluminium surface followed by a first layer of epoxy powder and a second finishing layer of polyester powder. • Moulded sandblasted glass; moulded silicone gaskets.