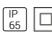

## Product data sheet

LADINA LED 500006

FLOS







Decorative portable lamp for outdoor/indoor use. Configuration: polyethylene structure with satin white emitting unit and colour closing screw-on cup with anti-loosening system.

## Light output 1



## 1 x Compact fluorescent lamp

| Nominal lamp power | 20 W    | Socket      | E27     |
|--------------------|---------|-------------|---------|
| Lamp flux          | 1100 lm | LOR         | 98%     |
| Luminous efficacy  | 54 lm/W | ULOR        | 46%     |
| CCT                | 2700 K  | Total flux  | 1075 lm |
| CRI                | 80      | Total power | 20 W    |

Mounting mode

Pendant

Shape and measurements

Height: 16.34 in Diameter: 7.09 in

Adjustability

Fixed

Electric

System power: 20 W Appliance Class: II

Protection

IP: 65