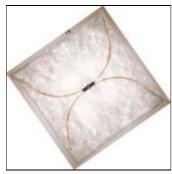

## Product data sheet

ARIETTE 3 F0600009

FLOS

Wall or ceiling-mounted fixture providing diffused lighting. Synthetic fabric diffu-ser. 30% fiberglass reinforced polyamide ceiling/wall fitting. Net weight 1,1 kg.

Mounting mode

Ceiling mounted

Shape and measurements

Length: 51.18 in Width: 51.18 in Height: 1.97 in

Adjustability

Fixed

Electric

System power: 160 W