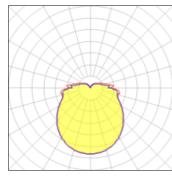

## Light output 1

## 4 x General service incandescent lamp

| Nominal lamp power | 40 W   | Socket      | E27    |
|--------------------|--------|-------------|--------|
| Lamp flux          | 370 lm | LOR         | 52%    |
| Luminous efficacy  | 5 lm/W | ULOR        | 10%    |
| CCT                | 2688 K | Total flux  | 773 lm |
| CRI                | 99     | Total power | 160 W  |