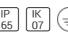

# Product data sheet

MAXIFRANCO 9771109

FLOS







Outdoor luminaire for installation on wall or on pole. Configuration: die-cast aluminium structure. EN AB-47100 (low copper content) Double layer coating for high resistance to corrosion: The low copper Aluminium alloy is painted with a double coat using powders which are complaint with QUALICOAT standards: a first layer of epoxy powder (with excellent chemical and mechanical resistance) and a second finishing layer of polyester powder (resistant to UV rays and atmospheric agents). The entire painting process of the aluminium fitting starts from components which have been sand-blasted in advance to make the surface more porous and increase the adherence of the paint. Ares effects alkaline and acid washing to clean the surfaces completely, then rinses with demineralised water to remove an