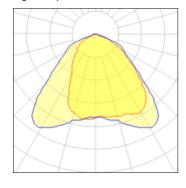

t layer of epoxy powder (with excellent chemical and mechanical resistance) and a second finishing layer of polyester powder (resistant to UV rays and atmospheric agents). The entire painting process of the aluminium fitting starts from components which have been sand-blasted in advance to make the surface more porous and increase the adherence of the paint. Ares effects alkaline and acid washing to clean the surfaces completely, then rinses with demineralised water to remove any residue particles, subsequently a chemical conversion treatment is done to protect against rusting. Pure aluminium optics, tempered extra-clear glass diffuser, silicone gaskets. The luminaire is equipped with a graduated stainless steel fixing plate allowing a precise installation on the wall.

## Light output 1



| 1 x Metal halide lan |
|----------------------|
| Nominal lamp power   |
| Lamp flux            |
| Luminous efficacy    |
| CCT                  |
| CRI                  |
|                      |

| 70 W    |
|---------|
| 7000 lm |
| 84 lm/W |
| 3000 K  |
| 84      |
|         |

| Socket      | G12     |
|-------------|---------|
| LOR         | 84%     |
| Total flux  | 5885 lm |
| Total power | 70 W    |
|             |         |

## Mounting mode

Wall mounted

#### Shape and measurements

Length: 11.42 in Width: 5.91 in Height: 15.75 in

## Adjustability

Tiltable

## Electric

System power: 70 W Appliance Class: I

#### Protection

IP: 65 IK: 07