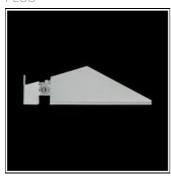

# Product data sheet

MAXIFRANCO 9771109

FLOS

Outdoor luminaire for installation on wall or on pole. Configuration: die-cast aluminium structure. EN AB-47100 (low copper content) Double layer coating for high resistance to corrosion: The low copper Aluminium alloy is painted with a double coat using powders which are complaint with QUALICOAT standards: a first layer of epoxy powder (with excellent chemical and mechanical resistance) and a second finishing layer of polyester powder (resistant to UV rays and atmospheric agents). The entire painting process of the aluminium fitting starts from components which have been sand-blasted in advance to make the surface more porous and increase the adherence of the paint. Ares effects alkaline and acid washing to clean the surfaces completely, then rinses with demineralised water to remove any residue particles, subsequently a chemical conversion treatment is done to protect against rusting. Pure aluminium optics, tempered extra-clear glass diffuser, silicone gaskets. The luminaire is equipped with a graduated stainless steel fixing plate allowing a precise installation on the wall.

#### Shape and measurements

Length: 11.42 in Width: 5.91 in Height: 15.75 in