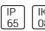

## Product data sheet

ANNA410 LED 533029

FLOS









• Outdoor /indoor luminaire for surface installation on ceiling or wall with LED lighting source. • Configuration: Satin finish opal engineering plastic diffuser with a very high light emission uniformity ratio. Die-cast aluminum fixing backplates and silicone gasket. Turned aluminum structure and heat sink coated in single or double colour with polyester powders. Magnetic finish frame to hide the fixing screws.

## Light output 1 (integrated)



Lamp type

Nominal lamp power

Total flux

Luminous efficacy

LED 34 W 1934 lm 57 lm/W CCT
CRI
LOR
Total power

3000 K 80 100%

34 W

Mounting mode

Ceiling mounted

Shape and measurements

Height: 2.70 in Diameter: 16.14 in

Adjustability

Fixed

Electric

System power: 34 W Appliance Class: I

Protection

IP: 65 IK: 08