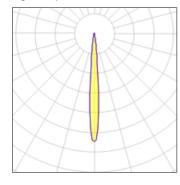

## Light output 1

| 35 W    |
|---------|
| 3200 lm |
| 34 lm/W |
| 3000 K  |
| 80      |
|         |

| Socket      | Gx8.5   |
|-------------|---------|
| LOR         | 42%     |
| Total flux  | 1343 lm |
| Total power | 39 W    |