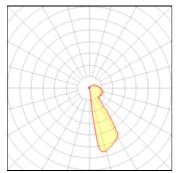

## Light output 1 (integrated)

Lamp type Nominal lamp power Total flux Luminous efficacy

| LED     |
|---------|
| 6 W     |
| 74 lm   |
| 12 lm/W |
|         |

| CCT         | 3000 K |
|-------------|--------|
| CRI         | 80     |
| LOR         | 100%   |
| ULOR        | 22%    |
| Total power | 6 W    |