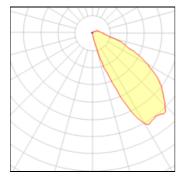

orrosion: The low copper Aluminium alloy is painted with a double coat using powders which are complaint with QUALICOAT standards: a first layer of epoxy powder (with excellent chemical and mechanical resistance) and a second finishing layer of polyester powder (resistant to UV rays and atmospheric agents). The entire painting process of the aluminium fitting starts from components which have been sand-blasted in advance to make the surface more porous and increase the adherence of the paint. Ares effects alkaline and acid washing to clean the surfaces completely, then rinses with demineralised water to remove any residue particles, subsequently a chemical conversion treatment is done to protect against rusting. • Tempered sandblasted glass, moulded silicone gaskets.

#### Light output 1



# 1 x Compact fluorescent lamp

| -                  |         |  |
|--------------------|---------|--|
| Nominal lamp power | 26 W    |  |
| Lamp flux          | 1800 lm |  |
| Luminous efficacy  | 4 lm/W  |  |
| CCT                | 3000 K  |  |
| CRI                | 82      |  |
|                    |         |  |

| Socket      |  |
|-------------|--|
| LOR         |  |
| Total flux  |  |
| Total power |  |
|             |  |

| G24D_3 |
|--------|
| 6%     |
| 116 lm |
| 26 W   |
|        |

## Mounting mode

Wall recessed

#### Shape and measurements

Length: 9.06 in Width: 4.96 in Height: 3.74 in

#### Adjustability

Fixed

### Electric

System power: 26 W Appliance Class: I

#### Protection

IP: 65 IK: 08