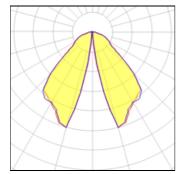

## Light output 1 (integrated)

Lamp type Nominal lamp power Total flux Luminous efficacy

LED 7.9 W 226 lm 29 lm/W CCT

CRI

LOR

Total power

6000 K

70