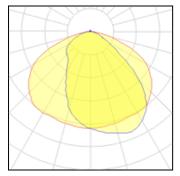

## 1 x LED

IP 66

| Nominal lamp power | 230 W    | LOR         | 93%      |
|--------------------|----------|-------------|----------|
| Lamp flux          | 33000 lm | Total flux  | 30705 lm |
| Luminous efficacy  | 121 lm/W | Total power | 253.43 W |
| CCT                | 4948 K   |             |          |
| CRI                | 99       |             |          |
|                    |          |             |          |