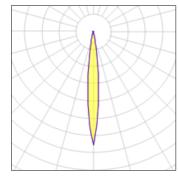

## Light output 1

| 1 x LED            |         |
|--------------------|---------|
| Nominal lamp power | 3.6 W   |
| Lamp flux          | 258 lm  |
| Luminous efficacy  | 52 lm/W |
| CCT                | 4000 K  |
| CRI                | 80      |

| LOR         | 90%    |
|-------------|--------|
| Total flux  | 233 lm |
| Total power | 4.5 W  |
|             |        |

Mounting mode

Ceiling recessed

Shape and measurements

Height: 2.60 in Diameter: 2.56 in