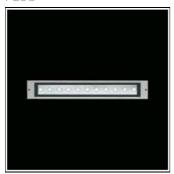

# Product data sheet

CIELO LED 94186131

**FLOS** 

Recessed linear luminaire for outdoor/indoor installation in ground or ceiling. • Double layer coating for high resistance to corrosion: The aluminium components are painted with a double coat using powders which are complaint with QUALICOAT standards: a first layer of epoxy powder (with excellent chemical and mechanical resistance) and a second finishing layer of polyester powder (resistant to UV rays and atmospheric agents). The entire painting process of the aluminium fitting starts from components which have been sand-blasted in advance to make the surface more porous and increase the adherence of the paint. Ares effects alkaline and acid washing to clean the surfaces completely, then rinses with demineralised water to remove any residue particles, subsequently a chemical conversion treatment is done to protect against rusting. • Die-cast double closing end on each side allowing easy and safe maintenance, moulded silicone gasket, 8mm thick tempered transparent glass with silkscreen border mechanically fixed to the body by a silicone adhesive. Electrical components are installed on a removable frame.

#### Mounting mode

Floor recessed

#### Shape and measurements

Length: 25.39 in Width: 3.94 in Height: 3.11 in