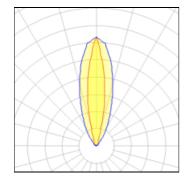

### Light output 1

| 1 x LED            |
|--------------------|
| Nominal lamp power |
| Lamp flux          |
| Luminous efficacy  |
| CCT                |
| CRI                |

| 14.4 W  |
|---------|
| 1028 lm |
| 63 lm/W |
| 4000 K  |
| 80      |

| LOR         | 98%     |
|-------------|---------|
| ULOR        | 98%     |
| Total flux  | 1010 lm |
| Total power | 16 W    |
|             |         |