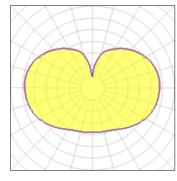

## Light output 1

## 1 x Compact fluorescent lamp

| Nominal lamp power | 30 W    | Socket      | E27     |
|--------------------|---------|-------------|---------|
| Lamp flux          | 1900 lm | LOR         | 94%     |
| Luminous efficacy  | 59 lm/W | ULOR        | 46%     |
| CCT                | 3000 K  | Total flux  | 1784 lm |
| CRI                | 84      | Total power | 30 W    |