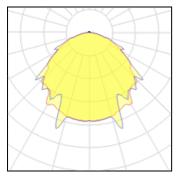

## Light output 1

## 1 x LED

| Nominal lamp power | 80 W     | LOR         | 91%     |
|--------------------|----------|-------------|---------|
| Lamp flux          | 10800 lm | Total flux  | 9866 lm |
| Luminous efficacy  | 119 lm/W | Total power | 82.72 W |
| CCT                | 4948 K   |             |         |
| CRI                | 99       |             |         |
|                    |          |             |         |