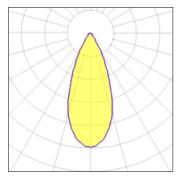

### Light output 1

| 1 x LED            |         |             |        |
|--------------------|---------|-------------|--------|
| Nominal lamp power | 9 W     | LOR         | 43%    |
| Lamp flux          | 565 lm  | Total flux  | 245 lm |
| Luminous efficacy  | 63 lm/W | Total power | 9 W    |
| CCT                | 3200 K  |             |        |
| CRI                | 80      |             |        |
|                    |         |             |        |