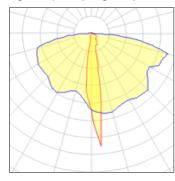

## Light output 1 (integrated)

| Lamp type          | LED     | CCT         | 3000 K |
|--------------------|---------|-------------|--------|
| Nominal lamp power | 3.4 W   | CRI         | 80     |
| Total flux         | 50 lm   | LOR         | 100%   |
| Luminous efficacy  | 15 lm/W | ULOR        | 3%     |
|                    |         | Total power | 3.4 W  |