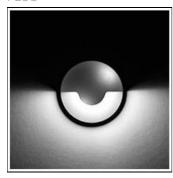

## Product data sheet

SIGMA LED 518083

FLOS

• Recessed light for outdoor installation on wall, ceiling or ground. • Configuration: turned aluminium body (EN AW 6060) with 15 micron anodizing for high resistance to corrosion. Caps and flat frame in 316L stainless steel.

## Light output 1 (integrated)

| Lamp type          | LED     | CCT         | 3000 K |
|--------------------|---------|-------------|--------|
| Nominal lamp power | 3.4 W   | CRI         | 80     |
| Total flux         | 50 lm   | LOR         | 100%   |
| Luminous efficacy  | 15 lm/W | ULOR        | 3%     |
|                    |         | Total power | 3.4 W  |

Mounting mode

Wall recessed

Shape and measurements

Height: 2.87 in Diameter: 2.56 in

Adjustability

Fixed

Electric

System power: 3.4 W Appliance Class: III