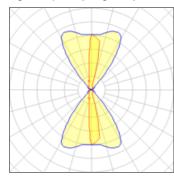

## Light output 1 (integrated)

| Lamp type          | LED     | CCT         | 3000 K |
|--------------------|---------|-------------|--------|
| Nominal lamp power | 2.3 W   | CRI         | 80     |
| Total flux         | 34 lm   | LOR         | 99%    |
| Luminous efficacy  | 15 lm/W | ULOR        | 50%    |
|                    |         | Total power | 2.3 W  |