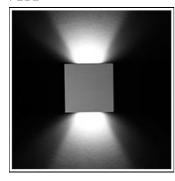

## Product data sheet

RHO LED 517103

FLOS

• Recessed light for outdoor installation on wall, ceiling or ground. • Configuration: turned aluminium body (EN AW 6060) with 15 micron anodizing for high resistance to corrosion. Closing frames in aluminium with double layer coating for high resistance to corrosion: chemical conversion coating on the aluminium surface followed by a first layer of epoxy powder and a second finishing layer of polyester powder.

Mounting mode

Wall recessed

Shape and measurements

Length: 1.93 in Width: 1.93 in Height: 2.17 in

Adjustability

Fixed

Electric

System power: 2.3 W Appliance Class: III