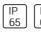

## Product data sheet

ANNA210 LED 533009

FLOS









• Outdoor /indoor luminaire for surface installation on ceiling or wall with LED lighting source. • Configuration: Satin finish opal engineering plastic diffuser with a very high light emission uniformity ratio. Die-cast aluminum fixing backplates and silicone gasket. Turned aluminum structure and heat sink coated in single or double colour with polyester powders. Magnetic finish frame to hide the fixing screws.

## Light output 1 (integrated)



Lamp type

Nominal lamp power

Total flux

Luminous efficacy

LED CCT
11 W CRI
663 lm LOR
60 lm/W Total power

3000 K 80 100% 11 W

Mounting mode

Ceiling mounted

Shape and measurements

Height: 2.70 in Diameter: 8.27 in

Adjustability

Fixed

Electric

System power: 11 W Appliance Class: I

Protection

IP: 65 IK: 08