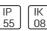

# Product data sheet

MAXI VANNA 203500

**FLOS** 









• Outdoor luminaire for installation on ceiling. • Configuration: die-cast aluminium fixing base and frames, EN AB47100 alloy (low copper content). Extruded aluminium body. • Double layer coating for high resistance to corrosion: The aluminium components are painted with a double coat using powders which are complaint with QUALICOAT standards: a first layer of epoxy powder (with excellent chemical and mechanical resistance) and a second finishing layer of polyester powder (resistant to UV rays and atmospheric agents). The entire painting process of the aluminium fitting starts from components which have been sand-blasted in advance to make the surface more porous and increase the adherence of the paint. Ares effects alkaline and acid washing to clean the surfaces completely, then rinse