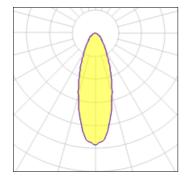

## Light output 1

| 1 x Metal halide lamp |
|-----------------------|
| Nominal lamp power    |
| Lamp flux             |
| Luminous efficacy     |
| CCT                   |
| CRI                   |
|                       |

| 35 W    |
|---------|
| 3300 lm |
| 66 lm/W |
| 3000 K  |
| 81      |
|         |

| Socket      |  |
|-------------|--|
| LOR         |  |
| Total flux  |  |
| Total power |  |
|             |  |

G12 70% 2323 lm 35 W