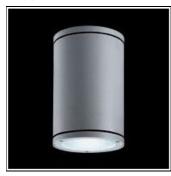

# Product data sheet

MAXI VANNA 203500

**FLOS** 

• Outdoor luminaire for installation on ceiling. • Configuration: die-cast aluminium fixing base and frames, EN AB47100 alloy (low copper content). Extruded aluminium body. • Double layer coating for high resistance to corrosion: The aluminium components are painted with a double coat using powders which are complaint with QUALICOAT standards: a first layer of epoxy powder (with excellent chemical and mechanical resistance) and a second finishing layer of polyester powder (resistant to UV rays and atmospheric agents). The entire painting process of the aluminium fitting starts from components which have been sand-blasted in advance to make the surface more porous and increase the adherence of the paint. Ares effects alkaline and acid washing to clean the surfaces completely, then rinses with demineralised water to remove any residue particles, subsequently a chemical conversion treatment is done to protect against rusting. • Tempered transparent glass and moulded silicone gasket

### Shape and measurements

Height: 10.63 in Diameter: 7.09 in