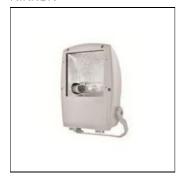

# Product data sheet

M0070 RX7S S1598 ASY

NIKKON

NIKKON S1598 ASY M0070 Floodlight c/w MH 70W Double Ended Lamp

### Mounting mode

Pole top mounted

### Shape and measurements

Length: 3.94 in Width: 3.94 in Height: 3.94 in