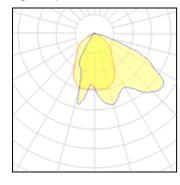

### Light output 1

| 1 x Metal halide lamp |
|-----------------------|
| Nominal lamp power    |
| Lamp flux             |
| Luminous efficacy     |
| CCT                   |

CRI

| 70 W    |  |
|---------|--|
| 6200 lm |  |
| 41 lm/W |  |
| 3000 K  |  |
| 75      |  |
|         |  |

| Socket       |  |
|--------------|--|
| LOR          |  |
| Total flux   |  |
| r o car rran |  |
| Total power  |  |

Rx7S 62% 3859 lm 93.36 W