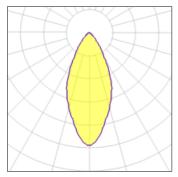

# Product data sheet

EASY KAP 105 03.4492.GL/LED ARRAY/10,5W



Embedded light fixture for LED light source. Mounting frame not required. Power supply not included.

1P 20

### Light output 1



# 

| I X LED            |         |             |        |
|--------------------|---------|-------------|--------|
| Nominal lamp power | 10.5 W  | LOR         | 49%    |
| Lamp flux          | 730 lm  | Total flux  | 354 lm |
| Luminous efficacy  | 70 lm/W | Total power | 10.5 W |
| CCT                | 2700 K  |             |        |
| CRI                | 90      |             |        |
|                    |         |             |        |

# Mounting mode

Ceiling recessed

# Shape and measurements

Height: 5.91 in Diameter: 4.13 in

#### Adjustability

Fixed

# Electric

System power: 10.5 W Appliance Class: III

#### Protection

IP: 20