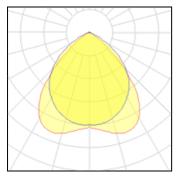

## Light output 1

## 2 x 28W Fluorescent Lamp

IP 20

| 28 W    | Socket                       | G5                                           |
|---------|------------------------------|----------------------------------------------|
| 2750 lm | LOR                          | 88%                                          |
| 79 lm/W | Total flux                   | 4814 lm                                      |
| 6445 K  | Total power                  | 61.04 W                                      |
| 80      |                              |                                              |
|         | 2750 lm<br>79 lm/W<br>6445 K | 2750 lmLOR79 lm/WTotal flux6445 KTotal power |