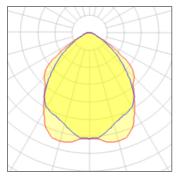

# Product data sheet

ECOLIGHT 03.3454/TC-TEL/2X26W/102°



Recessed indoor luminaires for indoor installation for compact fluorescent lamps. Self-extinguishing, thermoplastic white reflector housing; vacuum-aluminium coated anti-glare elements.

#### Light output 1



## 2 x Compact fluorescent lamp

| Gx24Q-3 |
|---------|
| 50%     |
| 1785 lm |
| 52 W    |
|         |
|         |



## 2 x Compact fluorescent lamp

|                    | •       |             |         |
|--------------------|---------|-------------|---------|
| Nominal lamp power | 26 W    | Socket      | Gx24Q-3 |
| Lamp flux          | 1800 lm | LOR         | 50%     |
| Luminous efficacy  | 34 lm/W | Total flux  | 1785 lm |
| CCT                | 3000 K  | Total power | 52 W    |
| CRI                | 84      |             |         |
|                    |         |             |         |

| Mounting mode          | Electric           |
|------------------------|--------------------|
| Ceiling recessed       | System power: 52 W |
| Shape and measurements | Protection