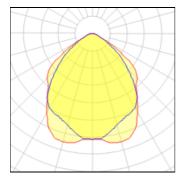

# Product data sheet

ECOLIGHT 03.3454/TC-TEL/2X26W/102°



Recessed indoor luminaires for indoor installation for compact fluorescent lamps. Self-extinguishing, thermoplastic white reflector housing; vacuum-aluminium coated anti-glare elements.

#### Light output 1



## 2 x Compact fluorescent lamp

| Gx24Q-3 |
|---------|
| 50%     |
| 1785 lm |
| 52 W    |
|         |
|         |



## 2 x Compact fluorescent lamp

|                    | •       |             |         |
|--------------------|---------|-------------|---------|
| Nominal lamp power | 26 W    | Socket      | Gx24Q-3 |
| Lamp flux          | 1800 lm | LOR         | 50%     |
| Luminous efficacy  | 34 lm/W | Total flux  | 1785 lm |
| CCT                | 3000 K  | Total power | 52 W    |
| CRI                | 84      |             |         |
|                    |         |             |         |

| Mounting mode          | Electric           |
|------------------------|--------------------|
| Ceiling recessed       | System power: 52 W |
| Shape and measurements | Protection         |
| Height: 4.33 in        | IP: 23             |
| Diameter: 8.66 in      |                    |

#### Adjustability