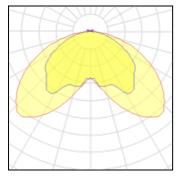

## 1 x LED

IP 54

| 1 / 225            |         |             |         |
|--------------------|---------|-------------|---------|
| Nominal lamp power | 96.88 W | LOR         | 39%     |
| Lamp flux          | 9240 lm | Total flux  | 3563 lm |
| Luminous efficacy  | 37 lm/W | Total power | 96.42 W |
| CCT                | 3457 K  |             |         |
| CRI                | 99      |             |         |
|                    |         |             |         |