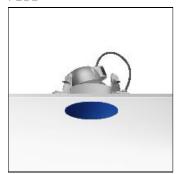

## Product data sheet

KAP 145 03.4470.BU/CDM-TC/70W

FLOS

Luminaire with embedded installations on ceilings for halogen lamps and metal halide. The Easy Kap version, incorporates body injected in zamak with liquid paint finish and outer diameter of 105mm with opal glass diffuser. Pre-frame installation not necessary. The Kap version incorporates body injected in aluminium with liquid paint finish. It is available in two sizes: 105mm and 145mm, always in No Trim installation. Main view made of anodized gloss aluminium with diffuser element made in borosilicate glass. Lampholders with heatsink element in injected aluminium and embedment ring of the optical body in thermoplastic material. Finishings: white (B1), matt gold (GL), blue (BU) and black (74).

Mounting mode

Ceiling recessed

Shape and measurements

Height: 5.12 in Diameter: 5.71 in

Adjustability

Fixed

Electric

System power: 70 W