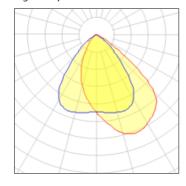

## Light output 1

| 1 x Metal halide lamp |         |             |
|-----------------------|---------|-------------|
| Nominal lamp power    | 70 W    | Socket      |
| Lamp flux             | 6600 lm | LOR         |
| Luminous efficacy     | 41 lm/W | Total flux  |
| CCT                   | 3000 K  | Total power |
| CRI                   | 83      |             |
|                       |         |             |

Protection

IP: 43

G8D.5 44% 2875 lm 70 W