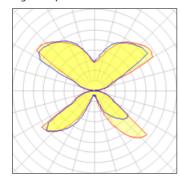

## 1 x Halogen low voltage lamp without reflector

| Nominal lamp power | 230 W   | Socket      | E27     |
|--------------------|---------|-------------|---------|
| Lamp flux          | 4210 lm | LOR         | 76%     |
| Luminous efficacy  | 14 lm/W | ULOR        | 45%     |
| CCT                | 2821 K  | Total flux  | 3215 lm |
| CRI                | 99      | Total power | 230 W   |