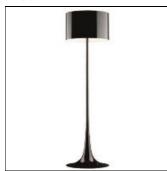

# Product data sheet

SPUN LIGHT F F6612030

FLOS

Floor fixture providing diffused lighting. Spun metal frame and diffuser, die-cast aluminum diffuser support arms and lamp-holder support, painted for white, balck and brown versions, or polished and transparent painted for aluminum version. White, injection-molded polycarbonate diffuser supports. ON/OFF switch and 0-100% dimmer fitted on the bipolar power cord. Net weight 9,3 kg.

# Shape and measurements

Length: 19.69 in Width: 19.69 in Height: 69.64 in