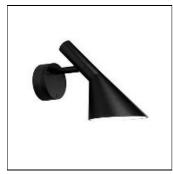

## Product data sheet

AJ 50 VÆG, LED 8W / 3000 K 5743145803

LOUIS POULSEN

AJ 50 Wall Design: Arne Jacobsen Concept: The fixture emits downward directed light. The shade is painted white on the inside to ensure a soft comfortable light distribution. Finish: White, black or aluminium coloured with textured surface, powder coated. Material: Shade: Die cast aluminium. Wall box: Die cast aluminium. Arm: Die cast aluminium. Mounting: Terminal block: 1x3x2,5mm2. Cable entries: 2xbottom + 3x rear entries for Ø10-14,5mm cable. Looping: Approved, max 3x1,5mm2. Class: Ingress protection IP65. Electric shock protection I w. ground, II w/o ground. Weight: Max. 2kg.

Mounting mode

Wall mounted

Shape and measurements

Height: 6.30 in Diameter: 9.76 in

Adjustability

Fixed

Electric

System power: 8 W Appliance Class: I