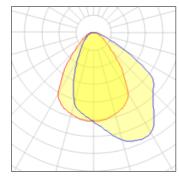

## Light output 1 (integrated)

| Lamp type          | LED     | CCT         | 3000 K |
|--------------------|---------|-------------|--------|
| Nominal lamp power | 8 W     | CRI         | 85     |
| Total flux         | 504 lm  | LOR         | 100%   |
| Luminous efficacy  | 63 lm/W | Total power | 8 W    |