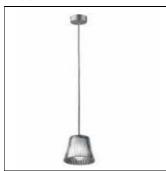

## Product data sheet

ROMEO BABE S F6124000

FLOS

Suspension lamp providing diffused light. Acid-etched pressed borosilicate glass internal diffuser. Pressed clear glass shade. Gray painted diecast aluminum diffuser support. Polarized cord, length 2800 mm. Net weight 0,49 kg.

Mounting mode

Pendant

Shape and measurements

Length: 4.33 in Width: 4.33 in Height: 3.70 in

Adjustability

Fixed

Electric

System power: 40 W