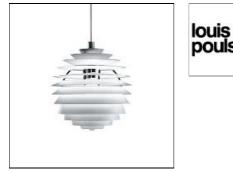

# Product data sheet

PH LOUVRE LED 2700K 96W 5741094655

LOUIS POULSEN

PH Louvre Design : Poul Henningsen Light concept : The fixture provides 100% glare-free light. The geometrical, spherical design is based on the principle of illuminating all surfaces at the same angle. This ensures uniform light around the fixture, illuminating both walls and ceiling. Matte painted undersurfaces and glossy top surfaces result in an attractive reflection of the diffused light, creating uniform light distribution around the fixture. Finish: White, wet painted. Material: Shades: Spun aluminium. Frame: High lustre chrome plated, extruded brass. Housing: High lustre chrome plated, spun aluminium. Mounting: Suspension type: Cable 3x0,75mm<sup>2</sup> & wire. Canopy: Yes. Cable length: 4m. Weight: Max. 7kg. Class: Ingress protection IP20. Electric shock protection I w. ground.

#### Mounting mode

Pendant

Shape and measurements

Height: 25.59 in Diameter: 23.62 in