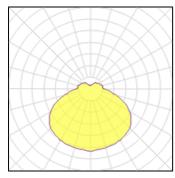

## Light output 1 (integrated)

CCT 2700 K Lamp type LED Nominal lamp power 96 W CRI 90 LOR 100% Total flux 2740 lm 29 lm/W Luminous efficacy ULOR 18% Total power 96 W