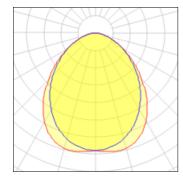

# Light output 1

# 2 x Compact fluorescent lamp

|                    | ·       |             |         |
|--------------------|---------|-------------|---------|
| Nominal lamp power | 26 W    | Socket      | G24D_3  |
| Lamp flux          | 1800 lm | LOR         | 33%     |
| Luminous efficacy  | 23 lm/W | Total flux  | 1190 lm |
| CCT                | 3000 K  | Total power | 52 W    |
| CRI                | 82      |             |         |