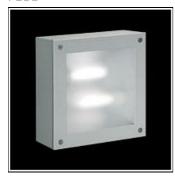

# Product data sheet

PAOLA 891600

FLOS

- Outdoor luminaire for installation on wall or on ceiling. Configuration: die-cast aluminium structure. EN AB-47100 alloy (low copper content).
- Double layer coating for high resistance to corrosion: The low copper Aluminium alloy is painted with a double coat using powders which are complaint with QUALICOAT standards: a first layer of epoxy powder (with excellent chemical and mechanical resistance) and a second finishing layer of polyester powder (resistant to UV rays and atmospheric agents). The entire painting process of the aluminium fitting starts from components which have been sand-blasted in advance to make the surface more porous and increase the adherence of the paint. Ares effects alkaline and acid washing to clean the surfaces completely, then rinses with demineralised water to remove any residue particles, subsequently a chemical conversion treatment is done to protect against rusting. Tempered sandblasted glass, pure aluminium optics, silicone gasket. Glass fixed to the aluminium body through a robotic gluing system.

#### Shape and measurements

Length: 9.84 in Width: 9.84 in Height: 3.54 in