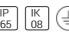

# Product data sheet

PAOLA 891600

FLOS







- Outdoor luminaire for installation on wall or on ceiling. Configuration: die-cast aluminium structure. EN AB-47100 alloy (low copper content).
- Double layer coating for high resistance to corrosion: The low copper Aluminium alloy is painted with a double coat using powders which are complaint with QUALICOAT standards: a first layer of epoxy powder (with excellent chemical and mechanical resistance) and a second finishing layer of polyester powder (resistant to UV rays and atmospheric agents). The entire painting process of the aluminium fitting starts from components which have been sand-blasted in advance to make the surface more porous and increase the adherence of the paint. Ares effects alkaline and acid washing to clean the surfaces completely, then rinses with demineralised wate