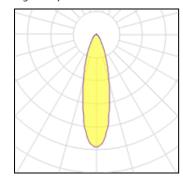

## Light output 1

| I X LED            |        |
|--------------------|--------|
| Nominal lamp power | 18     |
| Lamp flux          | 24640  |
| Luminous efficacy  | 120 lm |
| CCT                | 296    |
| CRI                |        |

| 85 W  | LOR         | 96%      |
|-------|-------------|----------|
| 40 lm | Total flux  | 23699 lm |
| lm/W  | Total power | 198.02 W |
| 962 K |             |          |

Mounting mode

Pole top mounted