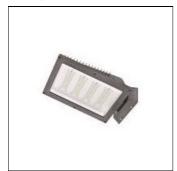

## Product data sheet

185W LED FLOODLIGHT (NB19) TYPE 3 (3000K) S2266 LEDXION K10119

NIKKON

NIKKON S2266 LEDXION K10119 185W LED Floodlight (NB19) Type 3 (3000K)