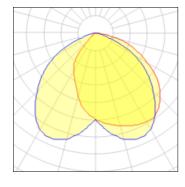

# Light output 1

| 20 W    |
|---------|
| 1650 lm |
| 52 lm/W |
| 3000 K  |
| 86      |
|         |

| Socket      | Pgj5    |
|-------------|---------|
| LOR         | 63%     |
| Total flux  | 1047 lm |
| Total power | 20 W    |
|             |         |