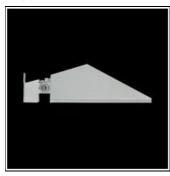

# Product data sheet

MINIFRANCO 163714

**FLOS** 

Outdoor luminaire for installation on wall or on pole. Configuration: die-cast aluminium structure. EN AB-47100 (low copper content) Double layer coating for high resistance to corrosion: The low copper Aluminium alloy is painted with a double coat using powders which are complaint with QUALICOAT standards: a first layer of epoxy powder (with excellent chemical and mechanical resistance) and a second finishing layer of polyester powder (resistant to UV rays and atmospheric agents). The entire painting process of the aluminium fitting starts from components which have been sand-blasted in advance to make the surface more porous and increase the adherence of the paint. Ares effects alkaline and acid washing to clean the surfaces completely, then rinses with demineralised water to remove any residue particles, subsequently a chemical conversion treatment is done to protect against rusting. Pure aluminium optics, tempered extra-clear glass diffuser, silicone gaskets.

# Mounting mode

Wall mounted, Pole top mounted

#### Shape and measurements

Length: 6.89 in Width: 4.17 in Height: 9.65 in

# Adjustability

Tiltable