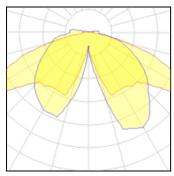

## 1 x High pressure sodium vapour lamp

| Nominal lamp power | 50 W    | LOR         | 80%     |
|--------------------|---------|-------------|---------|
| Lamp flux          | 3500 lm | ULOR        | 4%      |
| Luminous efficacy  | 45 lm/W | Total flux  | 2788 lm |
| CCT                | 2000 K  | Total power | 62 W    |
| CRI                | 25      |             |         |