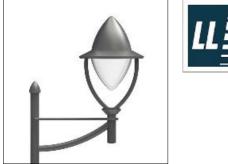

## Product data sheet

LUCAS VIII (1-ARMED) 9.858.2036.15 LEIPZIGER LEUCHTEN

High-quality mirror optics provide good glare protection and enable mounting heights between 4.00 - 6.00 m. - High-quality mirror optics to suit non-glare class KB1 - Aluminium cast luminaire body, inside white, outside painted in colour - Impact-resistant polycarbonate attachment, UV-stabilized, transparent or beaded - Luminaires with wiring ready for connection - Easy installation with adapter jack - Scope of supply includes complete unit with one/two painted special steel brackets -Available in any RAL or DB colour without surcharge - Pole for single-bracket luminaire: dia. 76 mm, please order separately, inquire separately for pole to suit double-bracket luminaire Voltage: 230V 50Hz Protected to: IP 55 Protection class: I/II Made to DIN VDE 0711 Luminaires generally compensatet

| Mounting mode          | Electric              |
|------------------------|-----------------------|
| Pole top mounted       | System power: 62-83 W |
| Shape and measurements | Protection            |
| Height: 23.62 in       | IP: 55                |
| Diameter: 22.44 in     |                       |