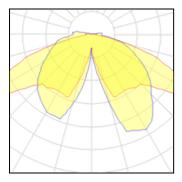

## 1 x High pressure sodium vapour lamp

| Nominal lamp power | 70 W    | LOR         | 80%     |
|--------------------|---------|-------------|---------|
| Lamp flux          | 5600 lm | ULOR        | 4%      |
| Luminous efficacy  | 54 lm/W | Total flux  | 4461 lm |
| CCT                | 2000 K  | Total power | 83 W    |
| CRI                | 25      |             |         |