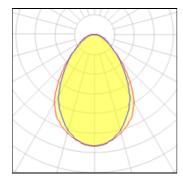

#### 2 x Compact fluorescent lamp

| Nominal lamp power | 18 W    | Socket      | Gx24Q-2 |
|--------------------|---------|-------------|---------|
| Lamp flux          | 1200 lm | LOR         | 36%     |
| Luminous efficacy  | 24 lm/W | Total flux  | 866 lm  |
| CCT                | 3000 K  | Total power | 36 W    |
| CRI                | 84      |             |         |