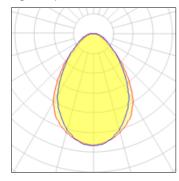

## 2 x Compact fluorescent lamp

| Nominal lamp power | 18 W    | Socket      | Gx24Q-2 |
|--------------------|---------|-------------|---------|
| Lamp flux          | 1200 lm | LOR         | 36%     |
| Luminous efficacy  | 24 lm/W | Total flux  | 866 lm  |
| CCT                | 4000 K  | Total power | 36 W    |
| CRI                | 80      |             |         |