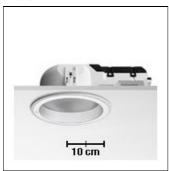

# Product data sheet

ECOLIGHT 03.3424/TC-TEL/2X18W/76°

FLOS







Recessed indoor luminaires for indoor installation for compact fluorescent lamps. Self-extinguishing, thermoplastic white reflector housing; vacuum-aluminium coated anti-glare elements.

#### Light output 1



## 2 x Compact fluorescent lamp

| Nominal lamp power | 18 W    | Socket      | Gx24Q-2 |
|--------------------|---------|-------------|---------|
| Lamp flux          | 1200 lm | LOR         | 36%     |
| Luminous efficacy  | 24 lm/W | Total flux  | 866 lm  |
| CCT                | 4000 K  | Total power | 36 W    |
| CRI                | 80      |             |         |



#### 2 x Compact fluorescent lamp

| Nominal lamp power | 18 W    | Socket      | Gx24Q-2 |
|--------------------|---------|-------------|---------|
| Lamp flux          | 1200 lm | LOR         | 36%     |