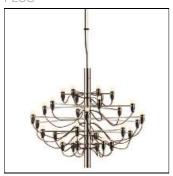

## Product data sheet

2097/30 A1400057

FLOS

Suspension fixture providing diffused lighting. Steel central structure with brass arms, both available either chromium-plated or gilded. Steel ceiling fitting and rose. Suspension cable, length 2800 mm.Net weight 5,1 kg.

Mounting mode

Pendant

Shape and measurements

Length: 34.29 in Width: 32.87 in Height: 28.15 in

Adjustability

Fixed

Electric

System power: 450 W Appliance Class: I