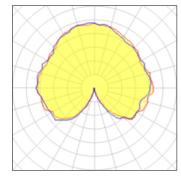

## Light output 1

## 30 x General service incandescent lamp

| Nominal lamp power | 15 W   | Socket      | E14     |
|--------------------|--------|-------------|---------|
| Lamp flux          | 100 lm | LOR         | 93%     |
| Luminous efficacy  | 6 lm/W | ULOR        | 52%     |
| CCT                | 2688 K | Total flux  | 2789 lm |
| CRI                | 99     | Total power | 450 W   |