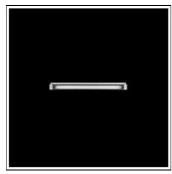

## Product data sheet

RENATO 1094357

FLOS

Outdoor luminaire for installation on ceiling or wall. Configuration: die-cast aluminium closing ends (EN AB-47100), extruded aluminium body with double layer coating for high resistance to corrosion: chemical conversion coating on the aluminium surface followed by a first layer or epoxy powder and a second finishing layer of polyester powder. Sandblasted glass with silk screen border. The diffuser is fixed to the aluminium structure through a robotic gluing system. Electrical components are installed on a removable frame accessible by unscrewing the aluminium closing ends.

Mounting mode

Wall mounted

Shape and measurements

Length: 37.60 in Width: 2.56 in Height: 2.76 in

Adjustability

Fixed

Electric

System power: 21 W Appliance Class: I