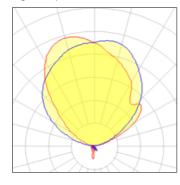

## 1 x Compact fluorescent lamp

| Nominal lamp power | 18 W    | Socket      | Gx24Q-2 |
|--------------------|---------|-------------|---------|
| Lamp flux          | 1200 lm | LOR         | 49%     |
| Luminous efficacy  | 32 lm/W | ULOR        | 47%     |
| CCT                | 2899 K  | Total flux  | 583 lm  |
| CRI                | 84      | Total power | 18 W    |