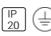

Mounting mode

Wall mounted

Shape and measurements

Length: 7.76 in Width: 3.90 in Height: 5.71 in

Adjustability

Fixed

Electric

System power: 18 W Appliance Class: I

Protection

IP: 20