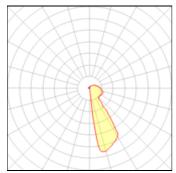

## Light output 1 (integrated)

Lamp type Nominal lamp power Total flux Luminous efficacy

LED 6 W 74 lm 12 lm/W

| 3000 K |
|--------|
| 80     |
| 100%   |
| 22%    |
| 6 W    |
|        |