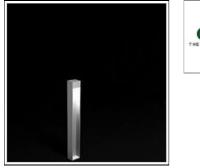

## KLEIN LED 538004

FLOS

• LED bollard for installation outdoor • Configuration: extruded aluminium structure with milled aluminium base and emitting unit. • Double layer coating for high resistance to corrosion: The aluminium components are painted with a double coat using powders which are complaint with QUALICOAT standards: a first layer of epoxy powder (with excellent chemical and mechanical resistance) and a second finishing layer of polyester powder (resistant to UV rays and atmospheric agents). The entire painting process of the aluminium fitting starts from components which have been sand-blasted in advance to make the surface more porous and increase the adherence of the paint. Ares effects alkaline and acid washing to clean the surfaces completely, then rinses with demineralised water to remove any residue particles, subsequently a chemical conversion treatment is done to protect against rusting.

#### Mounting mode

Standing / Bollard

#### Shape and measurements

Length: 1.97 in Width: 2.36 in Height: 35.43 in