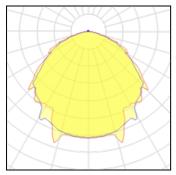

## 1 x LED

| Nominal lamp power | 120 W    | LOR         | 89%      |
|--------------------|----------|-------------|----------|
| Lamp flux          | 16200 lm | Total flux  | 14477 lm |
| Luminous efficacy  | 116 lm/W | Total power | 124.36 W |
| CCT                | 4948 K   |             |          |
| CRI                | 99       |             |          |
|                    |          |             |          |