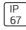

## Product data sheet

NEUTRON 1 FIXED SQUARE CEILING LED SIDE 07.9528/PW LED71W/111°

FLOS







Adjustable recessed luminaire for ceilings or in ground applications, for LEDs or 12 volt halogen QR-CBC 35 lamps. Die-cast aluminum recessed housing, high corrosionresistance. 6mm tempered protection glass. Silicone seals. Stainless steel closing ring with fixing screws. PG9 cable gland with pre-wired 1 metre power loom. Finishes: matt black (04), grey (72), stainless steel (55), stainless steel dark copper (PB), stainless steel gold (PG), stainless steel black (PN).

## Light output 1



| 1 x LED            |         |
|--------------------|---------|
| Nominal lamp power | 1 V     |
| Lamp flux          | 53 ln   |
| Luminous efficacy  | 25 lm/V |
| CCT                | 3000 I  |
| CRI                | 79      |

| LOR         | 48%   |
|-------------|-------|
| Total flux  | 25 lm |