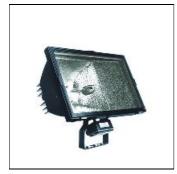

## Product data sheet

KSW 9.301.6810.00

LEIPZIGER LEUCHTEN

Small spots with halogen or high-pressure lamps for floodlighting historic/public buildings, open air/building sites, small sports fields, etc. - High-quality aluminium cast housing - Socket for halogen lamps with RSC-15 - Reflectors made of highest-grade aluminium sheet, burnished and anodized - Thermal protective glass - Silicone rubber seal - Special steel closing clips - Galvanized steel mounting bracket - Housing and bracket painted, see table for colours

Mounting mode

Standing / Bollard

Shape and measurements

Length: 8.39 in Width: 6.81 in Height: 3.66 in Electric

System power: 500 W

91% 8641 lm 500 W