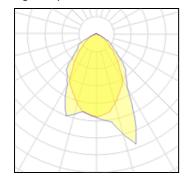

## Light output 1

| 1 x HALOLINE |
|--------------|
|--------------|

| Nominal lamp power | 500 W   | LOR         |  |
|--------------------|---------|-------------|--|
| Lamp flux          | 9500 lm | Total flux  |  |
| Luminous efficacy  | 17 lm/W | Total power |  |
| CCT                | 3000 K  |             |  |
| CRI                | 100     |             |  |

Mounting mode

Standing / Bollard

Shape and measurements

Length: 8.39 in Width: 6.81 in Height: 3.66 in Electric

System power: 500 W

91% 8641 lm 500 W