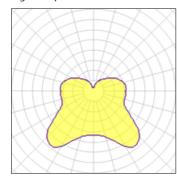

## 1 x Halogen low voltage lamp without reflector

| Nominal lamp power | 40 W    | Socket      | G9     |
|--------------------|---------|-------------|--------|
| Lamp flux          | 460 lm  | LOR         | 84%    |
| Luminous efficacy  | 10 lm/W | ULOR        | 28%    |
| CCT                | 2900 K  | Total flux  | 385 lm |
| CRI                | 95      | Total power | 40 W   |