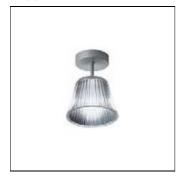

## Product data sheet

ROMEO BABE C F6220000A

FLOS

Ceiling lamp providing diffused lighting. Acid-etched pressed borosilicate glass internal diffuser. Pressed clear glass shade. Gray painted diecast aluminum diffuser support. Stainless steel ceiling-suspended rod. Gray painted, injection-molded polycarbo-nate ceiling fitting and rose. Net weight 0,7 kg.

Mounting mode

Ceiling mounted

Shape and measurements

Length: 4.33 in Width: 4.33 in Height: 6.10 in

Adjustability

Fixed

Electric

System power: 40 W