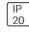

## Product data sheet

ROMEO BABE C F6220000A

FLOS







Ceiling lamp providing diffused lighting. Acid-etched pressed borosilicate glass internal diffuser. Pressed clear glass shade. Gray painted diecast aluminum diffuser support. Stainless steel ceiling-suspended rod. Gray painted, injection-molded polycarbo-nate ceiling fitting and rose. Net weight 0,7 kg.

## Light output 1



## 1 x Halogen low voltage lamp without reflector

| Nominal lamp power | 40 W    | Socket      | G9     |
|--------------------|---------|-------------|--------|
| Lamp flux          | 460 lm  | LOR         | 84%    |
| Luminous efficacy  | 10 lm/W | ULOR        | 28%    |
| CCT                | 2900 K  | Total flux  | 385 lm |
| CRI                | 95      | Total power | 40 W   |

Mounting mode

Ceiling mounted

Shape and measurements

Length: 4.33 in Width: 4.33