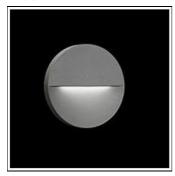

## Product data sheet

ECLIPSE LED 542003

**FLOS** 

Slim round LED luminaire for outdoor installation on wall. • Configuration: die-cast aluminium structure. EN AB 47100 alloy (low copper content) • Double layer coating for high resistance to corrosion: The low copper Aluminium alloy is painted with a double coat using powders which are complaint with QUALICOAT standards: a first layer of epoxy powder (with excellent chemical and mechanical resistance) and a second finishing layer of polyester powder (resistant to UV rays and atmospheric agents). The entire painting process of the aluminium fitting starts from components which have been sand-blasted in advance to make the surface more porous and increase the adherence of the paint. Ares effects alkaline and acid washing to clean the surfaces completely, then rinses with demineralised water to remove any residue particles, subsequently a chemical conversion treatment is done to protect against rusting. • Transparent polycarbonate emitting unit and neoprene gasket • Protection Rating: IP65 • In compliance with EN60598-1 standards • Class of insulation: II; 24V version:III • Installation: the luminaire is equipped with a piece of neoprene bipolar cable (approx.200mm) for an easy-to-make connection. Direct screwing on surface through stainless steel fixing bracket. • We recommend the use of a connection system with a protection degree greater than or equal to the protection degree of the luminaire

Mounting mode

Wall mounted

Shape and measurements

Height: 1.26 in Diameter: 8.78 in

Adjustability

Fixed

Electric

System power: 10 W Appliance Class: II