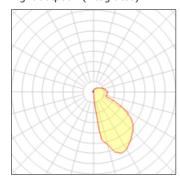

## Light output 1 (integrated)

| Lamp type          | LED     | CCT         | 3000 K |
|--------------------|---------|-------------|--------|
| Nominal lamp power | 10 W    | CRI         | 80     |
| Total flux         | 409 lm  | LOR         | 100%   |
| Luminous efficacy  | 41 lm/W | ULOR        | 14%    |
|                    |         | Total power | 10 W   |