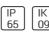

## Product data sheet

ECLIPSE LED 542003

**FLOS** 









Slim round LED luminaire for outdoor installation on wall. • Configuration: die-cast aluminium structure. EN AB 47100 alloy (low copper content) • Double layer coating for high resistance to corrosion: The low copper Aluminium alloy is painted with a double coat using powders which are complaint with QUALICOAT standards: a first layer of epoxy powder (with excellent chemical and mechanical resistance) and a second finishing layer of polyester powder (resistant to UV rays and atmospheric agents). The entire painting process of the aluminium fitting starts from components which have been sand-blasted in advance to make the surface more porous and increase the adherence of the paint. Ares effects alkaline and acid washing to clean the surfaces completely, then rinses with demineralised wa